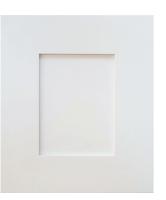

#### **Newport PG**

Painted shaker style door, mortise and tenon construction with 3" wide rails & stiles. Recessed center panel. Slab paint grade drawer front. *(White shown)* 

#### Shaker PG

Painted shaker style door, mortise and tenon construction with 2" wide rails & stiles. Recessed center panel. Slab paint grade drawer front. (Black Sea shown)

Note: Variation in color and grain may differ from actual product.