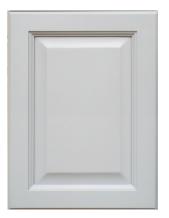

#### Davenport PG

Painted 5 piece door, mortise and tenon construction with decorative inside and outside edge profiles. Raised center panel. Slab paint grade drawer front featuring a decorative outside edge profile that matches door. (Pewter Grey shown)

#### **Preston PG**

Painted 5 piece door, mortise and tenon construction with decorative inside and outside edge profiles. Recessed center panel. Slab paint grade drawer front featuring a decorative outside edge profile that matches door. (*Tin Roof shown*)