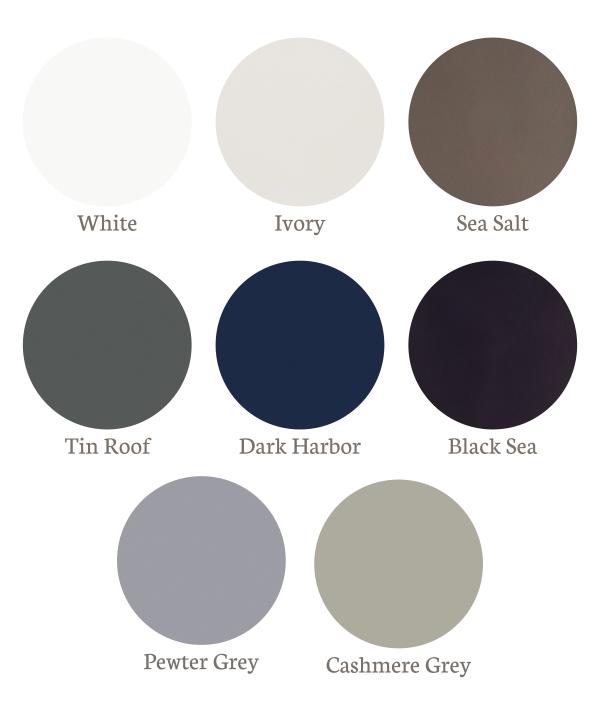

#### Capri PG

Painted slab door with eased outside edge profile. Slab paint grade drawer front has matching outside edge profile. (White shown)

#### Davenport PG

Painted 5 piece door, mortise and tenon construction with decorative inside and outside edge profiles. Raised center panel. Slab paint grade drawer front featuring a decorative outside edge profile that matches door. (Pewter Grey shown)

#### **Preston PG**

Painted 5 piece door, mortise and tenon construction with decorative inside and outside edge profiles. Recessed center panel. Slab paint grade drawer front featuring a decorative outside edge profile that matches door. (*Tin Roof shown*)

#### **Newport PG**

Painted shaker style door, mortise and tenon construction with 3" wide rails & stiles. Recessed center panel. Slab paint grade drawer front. *(White shown)* 

#### Shaker PG

Painted shaker style door, mortise and tenon construction with 2" wide rails & stiles. Recessed center panel. Slab paint grade drawer front. (Black Sea shown)

Note: Variation in color and grain may differ from actual product.