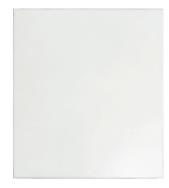

#### Capri PG

Painted slab door with eased outside edge profile. Slab paint grade drawer front has matching outside edge profile. (White shown)