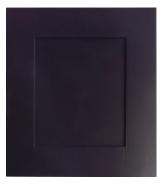

#### Shaker PG

Painted shaker style door, mortise and tenon construction with 2" wide rails & stiles. Recessed center panel. Slab paint grade drawer front. (Black Sea shown)

Note: Variation in color and grain may differ from actual product.