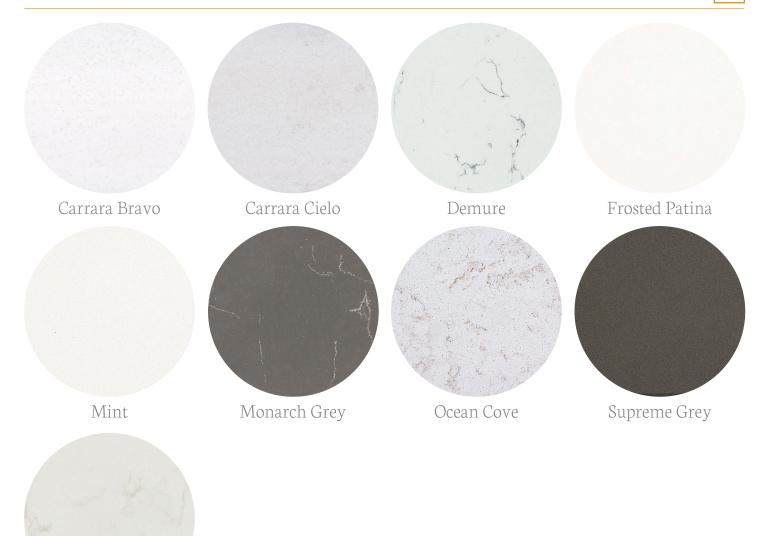

# **CATALINA** PREMIUM QUARTZ COUNTERTOPS

### PRICE GROUP C

Vintage

Natural stone products inherently lack uniformity & are subject to variation in aesthetics – color, shade, finish, etc. and performance – hardness, strength. When & where your stone is quarried will affect color. Check local building codes prior to specification & installation to verify that the product technical characteristics comply with required parameters. Final selection should be made from sample submittals. The existence & dimensions of bevel may vary from lot to lot. WARNING: This product an expose you to chemicals known by the State Of California to case cancer, including crystalline silica (airborne particles of respirable size) in dust created if the product is dry cut/ground/polished or pulverized during fabrication/installation/removal. For more info go to P65warnings.ca.gov