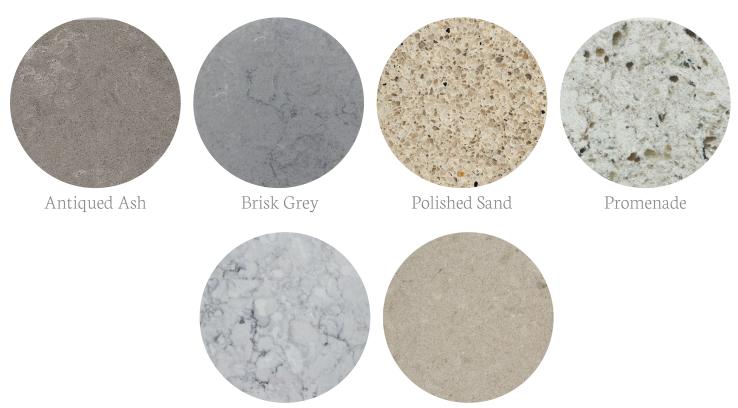

# E CATALINA QUARTZ PREMIUM QUARTZ COUNTERTOPS

## PRICE GROUP B

Natural stone products inherently lack uniformity & are subject to variation in aesthetics – color, shade, finish, etc. and performance – hardness, strength. When & where your stone is quarried will affect color. Check local building codes prior to specification & installation to verify that the product technical characteristics comply with required parameters. Final selection should be made from sample submittals. The existence & dimensions of bevel may vary from lot to lot. WARNING: This product an expose you to chemicals known by the State Of California to cause cancer, including crystalline silica (airborne particles of respirable size) in dust created if the product is dry cut/ground/polished or pulverized during fabrication/installation/removal. For more info go to P65warnings.ca.gov