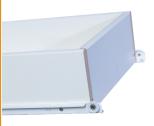

## Standard Drawer Box

**OPTION A** 12mm particle board with applied bottom with epoxy side mount guides

**OPTION B** 12mm particle board with captured bottom with under mount  $\frac{7}{8}$  extension soft close guides