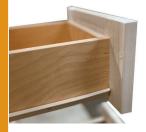

## Plywood Drawer Box

12mm plywood drawer with butt joint construction and captured bottom

**OPTION A** Epoxy side mount guides

**OPTION B** Undermount  $\frac{7}{8}$  extension soft close guides

**TIER 3** 