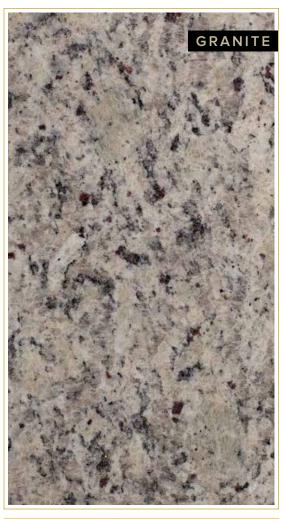

## Santa Cecilia Light

One of the first entries on the multifamily scene, Santa Cecilia White or White Rose is quarried in Brazil. It is classically elegant with rich hues of white/grey interspersed with flawless even grains of black & bordeaux.