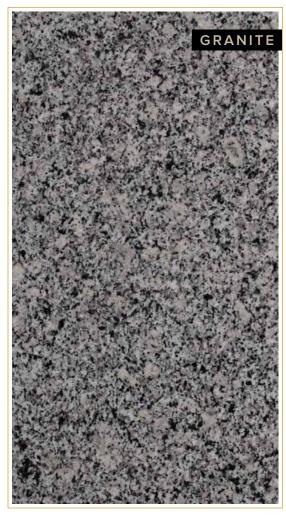

## New Salt & Pepper

Natural granite in salt and pepper color is a classic look that is always on trend. Sprinkle salt with pepper & mix in a designer eye & these slabs are sure to please.

PRICE GROUP 1