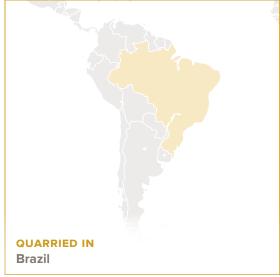

## New Royal White

Royal White Granite is a white granite quarried in Brazil. It also called Imperial White Granite. It is a striking combination of white background with dark black veining.

PRICE GROUP