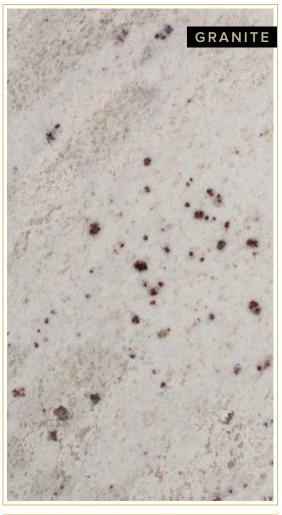

## New Royal White

Royal White Granite is a white granite quarried in Brazil. It also called Imperial White Granite. It is a striking combination of white background with dark black veining.

PRICE GROUP